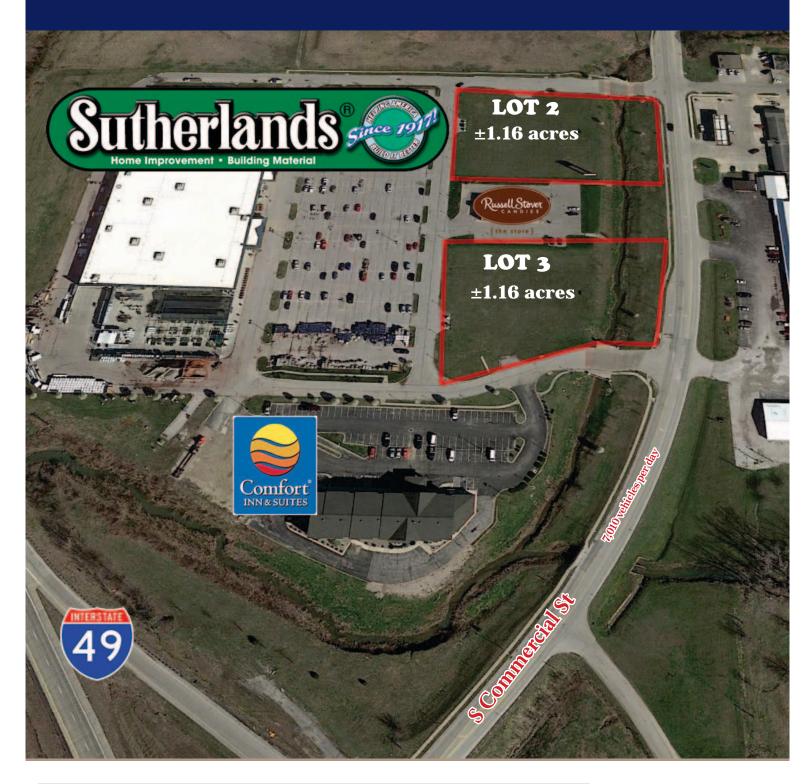

### 2200 S Commercial St Harrisonville, MO 64701

- ±1.16 usable acres each lot
- Join Sutherland's Home Improvement (105,000 SF store)
- Join Russell Stover's Candies
- High traffic counts
- Great highway visibility from I-49
- Average household income \$54,140