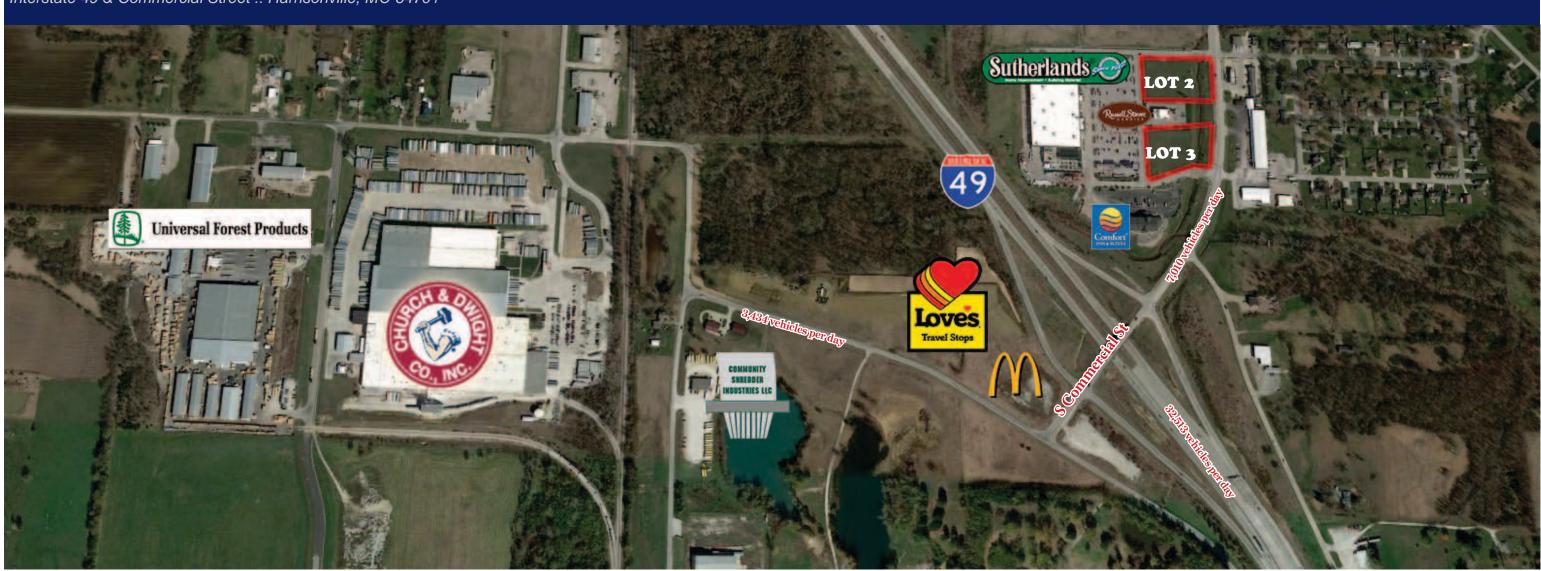

### Restaurant/Retail Pad Sites for Sale TWO LOTS AVAILABLE

Interstate 49 & Commercial Street :: Harrisonville, MO 64701

### 2200 S Commercial St Harrisonville, MO 64701

- ±1.16 usable acres each lot
- Join Sutherland's Home Improvement (105,000 SF store)
- Join Russell Stover's Candies
- High traffic counts
- Great highway visibility from I-49
- Average household income \$54,140

# **MAJOR AREA EMPLOYERS** Walmart 2

the Kansas state line.

The moderate cost of living is well below the national average. Interstate 49 provides convenient access for those traveling north to Kansas City and increases traffic volume in Harrisonville. The recent addition of Love's Travel Stop has brought in more business for the city, especially from large trucking company employees stopping through. The school district has a AAA rating, the highest classification given to Missouri school by the State Department of Elementary & Secondary Education.