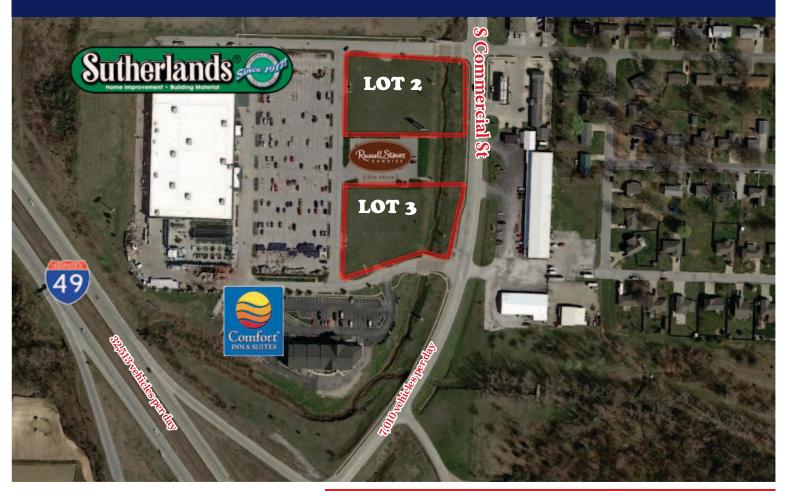

### Restaurant/Retail Pad Sites for Sale TWO LOTS AVAILABLE

Interstate 49 & Commercial Street :: Harrisonville, MO 64701

### 2200 S Commercial St Harrisonville, MO 64701

- ±1.16 usable acres each lot
- Join Sutherland's Home Improvement (105,000 SF store)
- Join Russell Stover's Candies
- High traffic counts
- Great highway visibility from I-49
- Average household income \$54,140