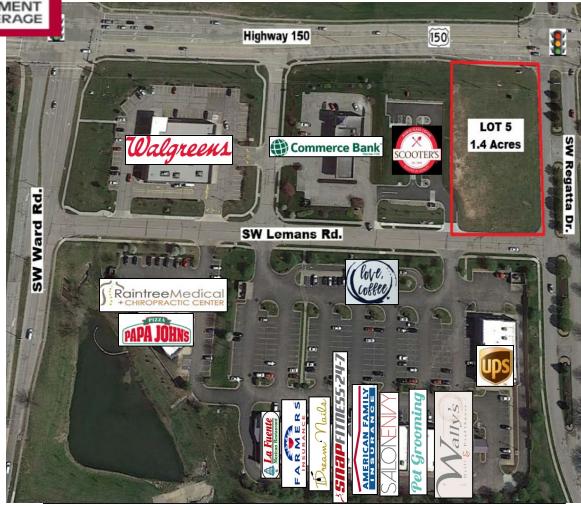

## Developed Pad Site for Sale Lot 5: 1.4 +/- Acres Missouri 150 Highway & Regatta

- ❖ Lot 5 for Sale: 1.4 +/- Acre
- \$15 per Square Foot
- Located next to Walgreen's Pharmacy, Commerce Bank, and Scooters Coffee
- Just north of Lake Winnebago and Raintree Lake
- ❖ Walmart and other national retailers within ½ of a mile to the east
- \* Right off Missouri Highway 150 able to view from the highway
- ❖ Multiple higher income housing subdivisions surrounding site